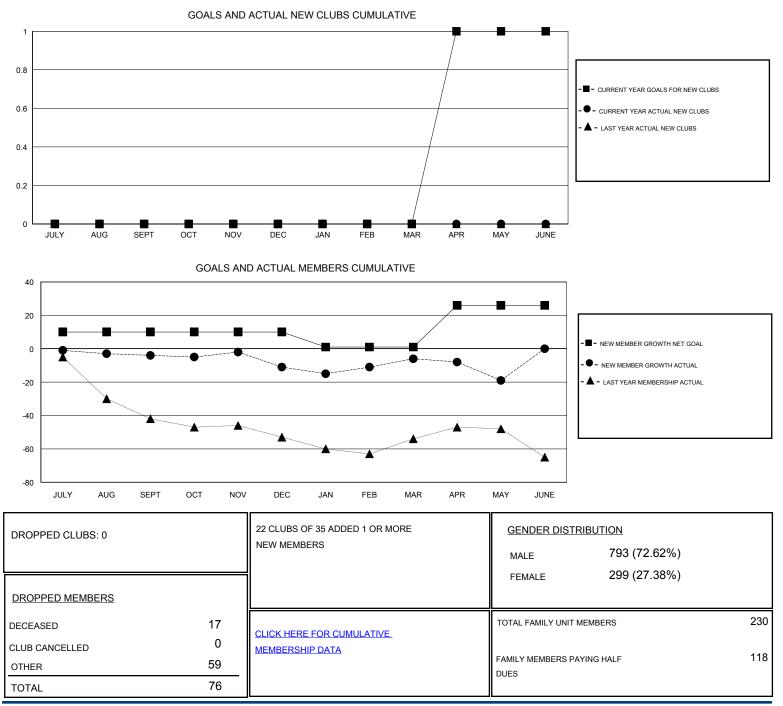

## LOCATION PENNSYLVANIA GMT CA Clubs Members RESULTS FOR 2016-2017 RESULTS FOR 2016-2017 NEW CLUB GOAL NEW CLUBS DROPPED CLUBS NEW MEMBER GROWTH NEW MEMBER DROPPED QUARTER QUARTER NET GOAL (not reinstated GROWTH ACTUAL (not MEMBERS ACTUAL or transfers) reinstated or transfers) (including transfers) 0 0 0 10 20 24 JULY/AUG/SEPT JULY/AUG/SEPT 0 0 0 0 21 OCT/NOV/DEC OCT/NOV/DEC 14 0 0 0 -9 21 16 JAN/FEB/MAR JAN/FEB/MAR 0 0 1 APR/MAY/JUNE 25 2 15 APR/MAY/JUNE